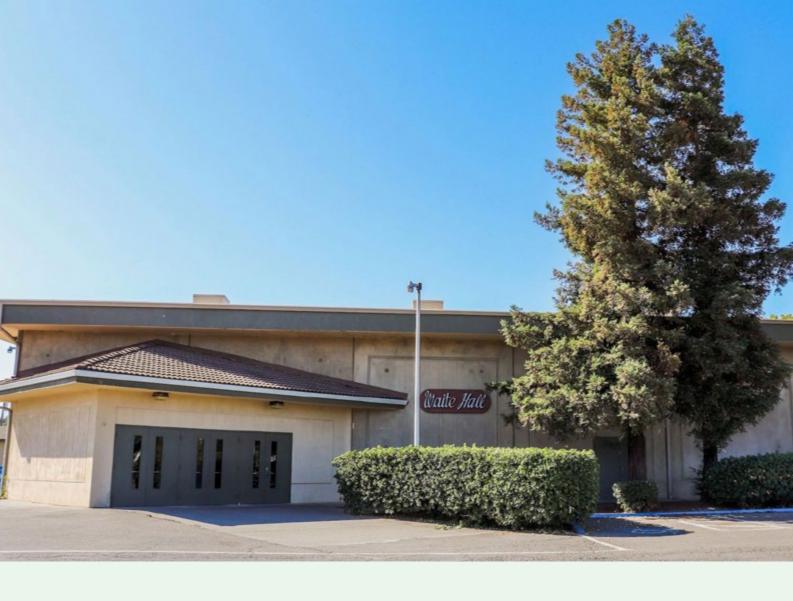

### **The Yolo County Fairgrounds**

Designed with flexibility in mind, the Yolo County Fairgrounds, home to Waite Hall and other venue facilities, offer a vibrant selection of meeting rooms, exhibition spaces and networking places.

The main plenary venue, Waite Hall, provides double the seating capacity of the CSUMB Salinas City Center, ensuring

The 2025 Salinas Biological Summit that we can host the significant increase in delegates expected in 2025. This builds on the success of the two inaugural Salinas Biological Summits and the expanded global footprint provided by Platform10.