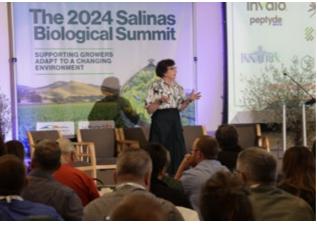

### **Notable Keynote Speakers**

This year's 2024 Salinas Biological Summit speaker line-up was filled with a powerhouse of expertise. We've already begun to line-up a number of prominent speakers, which is continuing to grow, for the 2025 Summit in Woodland.

Check out some of those who raised the bar at this year's Summit.

**Karen Ross** Secretary, California Department of Food & Agriculture

**Christine Birdsong** Undersecretary, California Department of Food and Agriculture