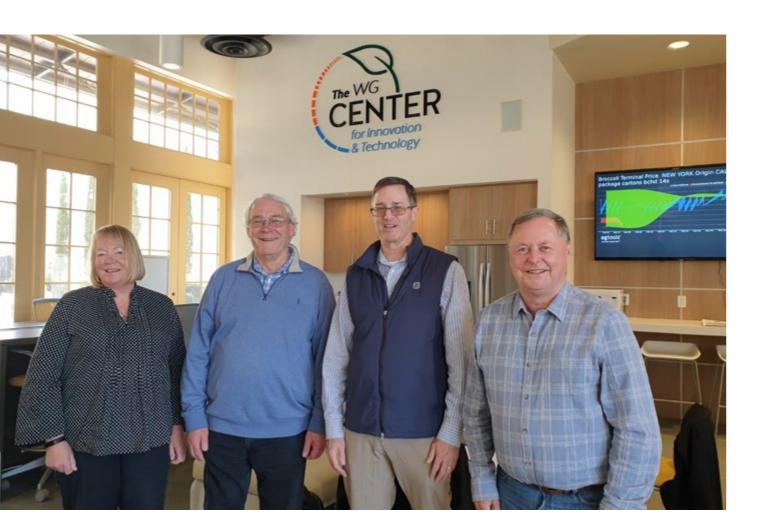

### **About the Summit**

Following the two sold-out Salinas Biological Summits in 2023 & 2024, the need to place growers at the center of the accelerating global discussion around the application of biological inputs remains critical. Once again, the 2025 Salinas Biological Summit Program will reflect that need.

The Salinas Summit is unique. With the backing of Western Growers, whose members produce over 50% of all North America's specialty crops, delegates learn directly about the challenges and opportunities from those most impacted by them. The 2025 Summit will feature keynote speakers, panel discussions and targeted breakouts. A number of international delegations will once again be attending the Summit, sharing their experiences for delivering best practice.