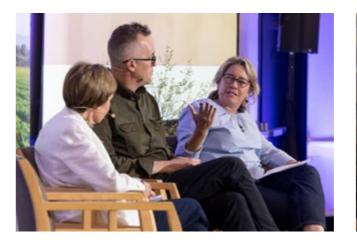

The Salinas Summit is unique. With the backing of Western Growers, whose members produce over 50% of all North America's specialty crops, delegates learn directly about the challenges and opportunities from those most impacted by them. The 2025 Summit will feature keynote speakers, panel discussions and targeted breakouts. A number of international delegations will once again be attending the Summit, sharing their experiences for delivering best practice.

### **Notable Keynote Speakers**

This year's 2024 Salinas Biological Summit speaker line-up was filled with a powerhouse of expertise. We've already begun to line-up a number of prominent speakers, which is continuing to grow, for the 2025 Summit in Woodland.